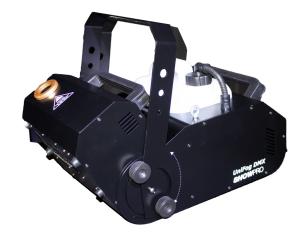

## UNI FOG DMX

## PSHATM140

Are you looking to add some extra atmosphere to your next event or performance? Look no further than our variable-angle fog machine. With a range of 180 degrees, you can adjust the angle to perfectly suit your needs. Simply loosen the bilateral knobs, adjust to the desired angle, and tighten them back up.

Not only can you set this machine up on a surface or hang it high, but it also features immediate-stop patent technology to prevent excess fog spraying. And if you need even more fog power, just turn on the Turbo temperature Select Switch. But be sure to turn it off when you're done to avoid any unnecessary noise or spray.

Combine multiple machines for an even more impressive effect, similar to the CO2 on stage. Don't settle for a lackluster event or performance - add some extra ambiance with our variable-angle fog machine.